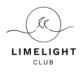

# TEACHING TEAMS

Windsurf courses (4 x 2 hours)
A total of one course will be held from 1.5 to 1.7 Dates will be announced soon Price DKK 500. -Jesper & Rune

# SUP courses (2 x 2 hours)

A total of two courses will be held from 1.5 to 1.7 Teams 1 - 20 June and 27 June at 13 to 15 Teams 2 - 4 July and 11 July at 13 to 15 Price DKK 500, -Louise, Hellesophia, Signe, Andreas, Jesper & Steen

# Surf courses (2 x 2 hours)

A total of one course from 1.5 to 1.7 Dates will be announced soon Price DKK 500. -Matilde & Kaare