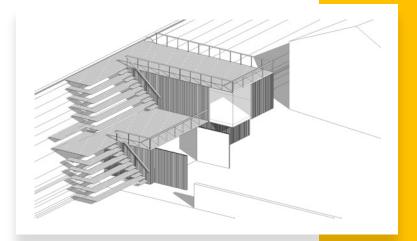

# LIMELIGHT CLUBHOUSE

We have a dream location in Rødvig Stevns Harbor - thanks to Rødvig Fishing Harbor.

In July 2020, we placed, and filled, an equipment container with school equipment sponsored by Arne Pedersen Snedkermester A/S. The next step is to expand the equipment container with another 40-foot container, for additional depth, so we get more capacity. On the same occasion, we cast a foundation and align the containers. The idea is that a club room, consisting of two 20-foot containers, later will be placed perpendicular to, and on the top of, the equipment containers.

LimeLight ClubHouse will offer spectator seats for BoardSport enthusiasts and invite locals and tourists to join the community. This is solved by making floating stairs down the slope, where planting is maintained between the steps. The overall design provides unique opportunities to look over the water for the Conference & Hotel Klinten guests, the association's members, as well as locals and tourists. The existing stairway to the beach from Conference & Hotel Klinten will be integrated into the solution, hence recreating a larger part of the slope.

The clubhouse is inspired by the 'bridge' of a ship and has a look that is maritime and industrial at the same time. The cladding is in burnt recycled wood. The integration with the slope and the wooden cladding makes the four containers that makes up LimeLight Club disappear into the landscape.