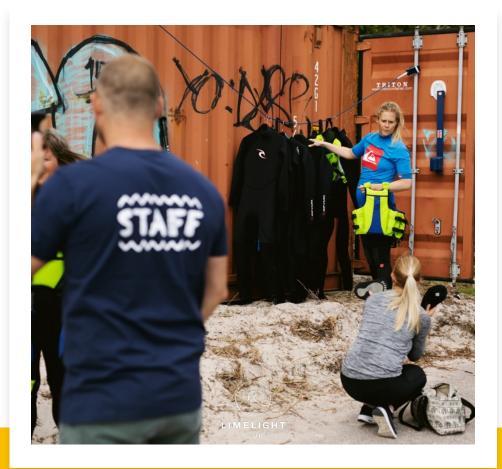

# LIMELIGHT CLUBHOUSE

We have a dream location in Rødvig Stevns Harbor - thanks to Rødvig Fishing Harbor.

In July 2020, we placed, and filled, an equipment container with school equipment sponsored by Arne Pedersen Snedkermester A/S. The next step is to expand the equipment container with another 40-foot container, for additional depth, so we get more capacity. On the same occasion, we cast a foundation and align the containers. The idea is that a club room, consisting of two 20-foot containers, later will be placed perpendicular to, and on the top of, the equipment containers.

### **EQUIPMENT**

LimeLight BoardSport Club has ambitious plans for the available equipment in the coming seasons. The purpose of the club is, as previously mentioned, to promote Windsurfing, Surfing, SUP, Foiling, Wingfoil, Kite & BoardSport as a whole. In the coming seasons, we will focus on Windsurfing, Surfing, SUP and Foiling.