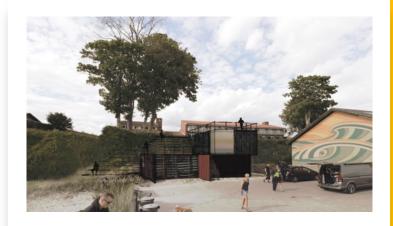

# LIMELIGHT CLUBHOUSE

We have a dream location in Rødvig Stevns Harbor - thanks to Rødvig Fishing Harbor.

In July 2020, we placed, and filled, an equipment container with school equipment sponsored by Arne Pedersen Snedkermester A/S. The next step is to expand the equipment container with another 40-foot container, for additional depth, so we get more capacity. On the same occasion, we cast a foundation and align the containers. The idea is that a club room, consisting of two 20-foot containers, later will be placed perpendicular to, and on the top of, the equipment containers.

LimeLight ClubHouse will offer spectator seats for BoardSport enthusiasts and invite locals and tourists to join the community. This is solved by making floating stairs down the slope, where planting is maintained between the steps. The overall design provides unique opportunities to look over the water for the Conference & Hotel Klinten guests, the association's members, as well as locals and tourists. The existing stairway to the beach from Conference & Hotel Klinten will be integrated into the solution, hence recreating a larger part of the slope.

The clubhouse is inspired by the 'bridge' of a ship and has a look that is maritime and industrial at the same time. The cladding is in burnt recycled wood. The integration with the slope and the wooden cladding makes the four containers that makes up LimeLight Club disappear into the landscape.